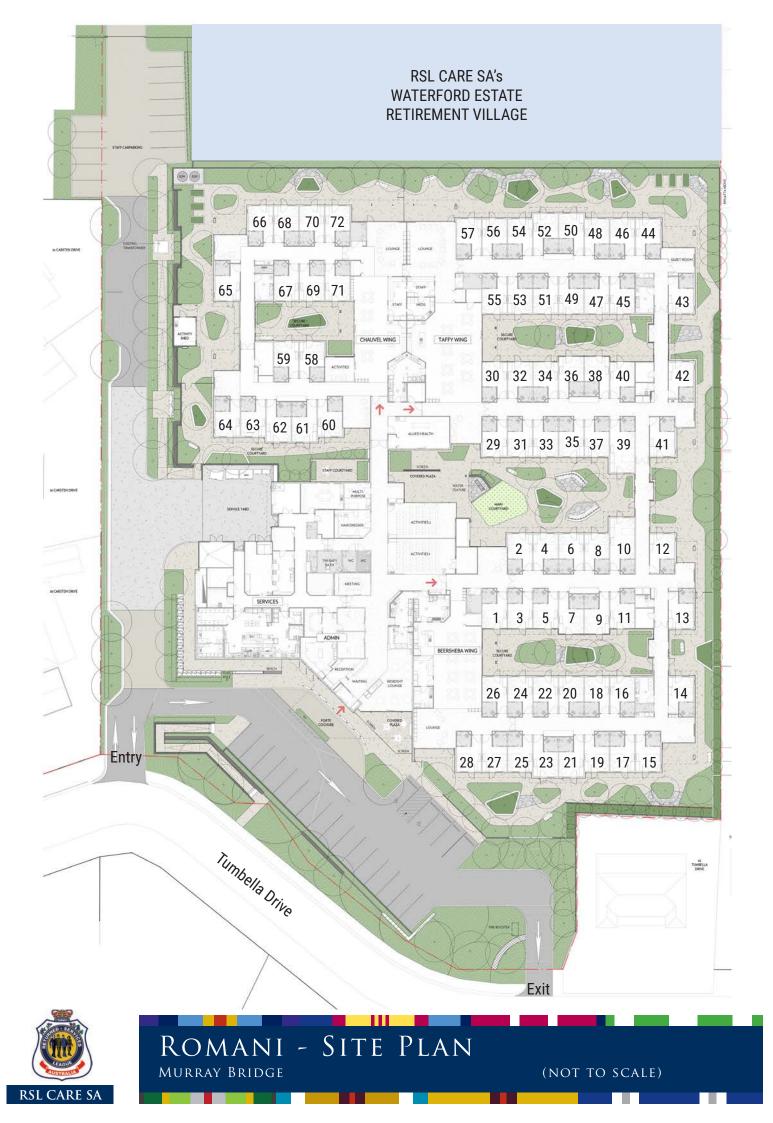

## Romani Key Feature Statement

Romani is a brand new facility built by RSL Care SA. Romani features 3 wings called Beersheba, Taffy and Chauvel. Each room has private ensuite and outdoor access to courtyard areas.